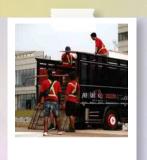

#### **Event Equipment**

Stage, Rigging, Sound System, Genset, Lighting Tent, Baricade, Barstool, Event & Party Equipment Stage Effect